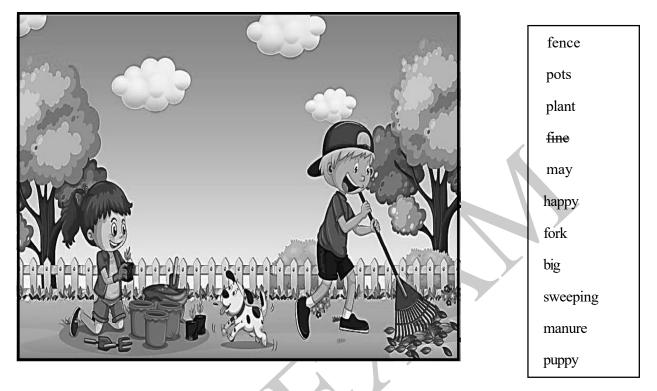

Kamal : Ok. I'll call back then. Thank you.

Study the picture and fill in the blanks in the paragraph using the words given in the box. Write the correct word in the blank. *The first one is done for you.* (5 marks)